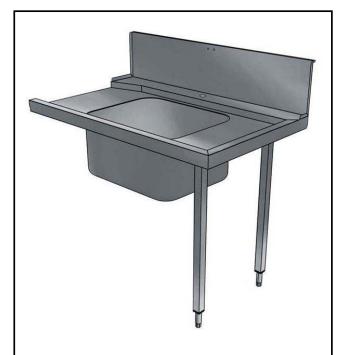

## Handling System for Hood type Pre-wash Table with 600x500 Bowl Right to Left, 1200mm

| ITEM #  |  |  |
|---------|--|--|
| MODEL # |  |  |
| NAME #  |  |  |
| SIS #   |  |  |
| AIA#    |  |  |

865314 (BHHPT6B12R)

Prewash table with 600x500mm bowl for Hood Type, r>l, 1200mm

### Item No.

For hood type dishwashers. Constructed in 304 AISI stainless steel with backsplash mm250h. N. 2 square 40x40mm tubular legs on height-adjustable feet. Bowl size mm600x500x300h with overflow pipe and drain hole. Basket direction: from right to left.

#### Construction

- Stainless steel feet 50 mm adjustable in height to ensure that tables drain back into the dishwasher.
- Included splashback to prevent water spatter.
- Deep anti-drip profiles completely folded with lower edge for safe and easy cleaning.
- All surfaces smooth with polished finish.
- 40x40 mm square tubular legs in AISI 304 stainless
- Constructed entirely in 304 AISI stainless steel.
- To be secured to the dishwasher and fitted with one pair of legs at the other end.
- Bowl size 500x400x300h with drain hole and strainer.