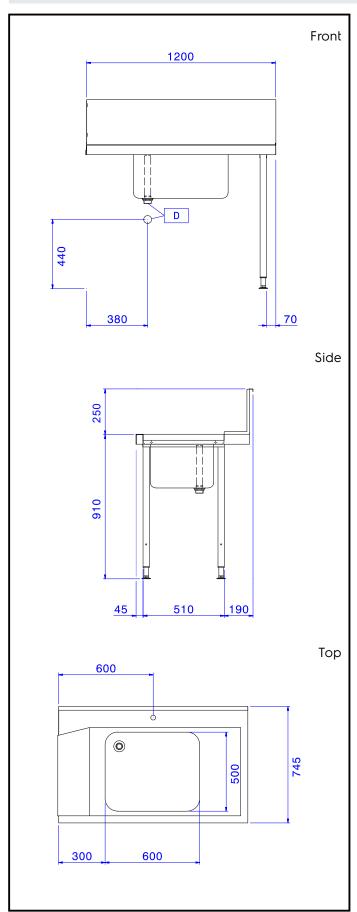

### **Key Information:**

External dimensions, Width:

865314 (BHHPT6B12R)1200 mmExternal dimensions, Depth:745 mmExternal dimensions, Height:1170 mmNet weight:8 kg

Splashback Dimensions,

Height: 300 mm

**Basin dimensions:** 600x500x300h